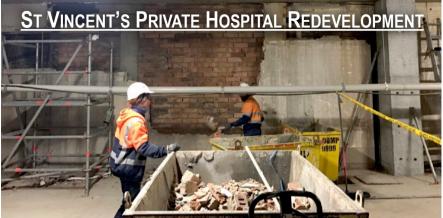

| Client   | Buildcorp Contracting NSW | Duration | Sep 2016 to Jun 2018 |
|----------|---------------------------|----------|----------------------|
| Location | Sydney, NSW               | Value    | \$1.1M               |

Decotec's scope included several components which required engineered demolition methodologies such as; removal of the link bridge, modification of 3 levels of cantilevered reinforced concrete and demolition of concrete facade containing friable and bonded asbestos. Safety, quality, environmental and interfacing obstacles were overcome by Decotec's management team which included experienced Project Engineers and Demolition Supervisors to design, coordinate and supervise the works.