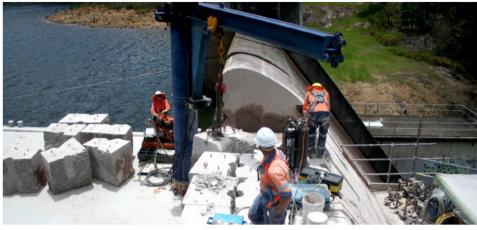

Nov 2015 to Dec 2015

Location

Sunshine Coast, QLD

Value

\$280K

Details

Doval engaged Decotec to remove 200 tonne of concrete from the Cooloolabin Dam spillway crest to reduce the dam capacity due to modern safety constraints. The spillway was cut into 27 sections using diamond wire and then hydraulically split into a total of 80 sections, which were lifted out with a barge crane.