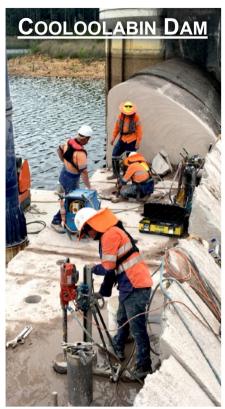

Nov 2015 to Dec 2015

Location

Sunshine Coast, QLD

Value

\$280K

Details

Doval engaged Decotec to remove 200 tonne of concrete from the Cooloolabin Dam spillway crest to reduce the dam capacity due to modern safety constraints. The spillway was cut into 27 sections using diamond wire and then hydraulically split into a total of 80 sections, which were lifted out with a barge crane.