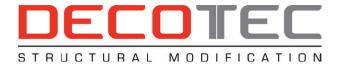

**CUT & LIFT** 

**REF: D0022** 

Client: Location: Project: GEOTECHNICAL ENGINEERING Yass Dam, Yass NSW, Australia

Yass Dam Upgrade

The Yass Dam Upgrade project involved a variety of works required to raise the spillway crest and improve dam safety to comply with current standards. Deco-TEC's scope included the removal of the existing outlet structure and six reinforced concrete bridge piers. In addition to this two flood mitigation slots were cut into the crest of the dam which were used to reduce downtime during flood events.