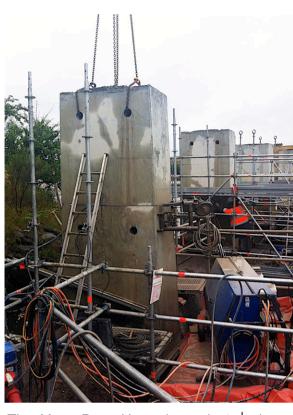

**CUT & LIFT** 

**REF: D0022** 

Client: Location: Project: GEOTECHNICAL ENGINEERING Yass Dam, Yass NSW, Australia

Yass Dam Upgrade

The Yass Dam Upgrade project involved a variety of works required to raise the spillway crest and improve dam safety to comply with current standards. Deco-TEC's scope included the removal of the existing outlet structure and six reinforced concrete bridge piers. In addition to this two flood mitigation slots were cut into the crest of the dam which were used to reduce downtime during flood events.